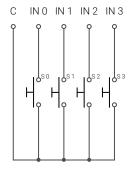

## BT-P4P

## Data sheet

Module for push buttons Ref. BT-P4P

## **General description**

- The BT-P4P module allows you to connect four push buttons to a BTZ module.
- The device has two terminals for its connection to the BTZ module (DA, DA), two ports or channels (IN0, IN1, IN2 e IN3) and a common terminal.
- The module is served by cables with a 0.5mm2 section and 200m length. The INO, IN1, IN2 and IN3 terminals can't be extended by an additional cable.
- You will find two stickers when you open the packaging, one to be placed on the casing of the device and another to be placed on the location plan, which will inform about the location of the device once installed.





## Connection scheme

Four push buttons