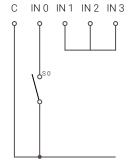

## BT-P4P

## Data sheet

Module for push buttons Ref. BT-P4P

## **General description**

- The BT-P4P module allows you to connect four push buttons to a BTZ module.
- The device has two terminals for its connection to the BTZ module (DA, DA), two ports or channels (IN0, IN1, IN2 e IN3) and a common terminal.
- The module is served by cables with a 0.5mm2 section and 200m length. The INO, IN1, IN2 and IN3 terminals can't be extended by an additional cable.
- You will find two stickers when you open the packaging, one to be placed on the casing of the device and another to be placed on the location plan, which will inform about the location of the device once installed.





## Connection scheme

Four push buttons