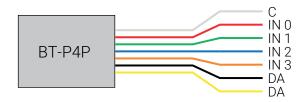

## **General description**

- The BT-P4P module allows you to connect four push buttons to a BTZ module.
- The device has two terminals for its connection to the BTZ module (DA, DA), two ports or channels (IN0, IN1, IN2 e IN3) and a common terminal.
- The module is served by cables with a 0.5mm2 section and 200m length. The INO, IN1, IN2 and IN3 terminals can't be extended by an additional cable.
- You will find two stickers when you open the packaging, one to be placed on the casing of the device and another to be placed on the location plan, which will inform about the location of the device once installed.