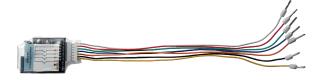

## **General description**

- The BT-P4P module allows you to connect four push buttons to a BTZ module.
- The device has two terminals for its connection to the BTZ module (DA, DA), two ports or channels (IN0, IN1, IN2 e IN3) and a common terminal.
- The module is served by cables with a 0.5mm2 section and 200m length. The INO, IN1, IN2 and IN3 terminals can't be extended by an additional cable.
- You will find two stickers when you open the packaging, one to be placed on the casing of the device and another to be placed on the location plan, which will inform about the location of the device once installed.