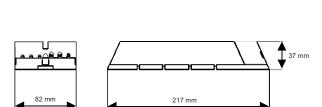

#### **Features**

- Dimensions: 217 x 38 x 82 mm.
- Power supply: 230 Vac 50/60 Hz.
- Luminaire output: 230 Vac 50/60 Hz.
- Capacity: up to 16 Saluz devices.
- · Maximum cable length: 300 metres.
- · Bluetooth LE communications module included.
- Cable: 2x 2,5 mm<sup>2</sup>.
- DALI input source included.
- "Reset" button to restore factory settings.
- "Link" indicator to inform about the status of operation and communications.