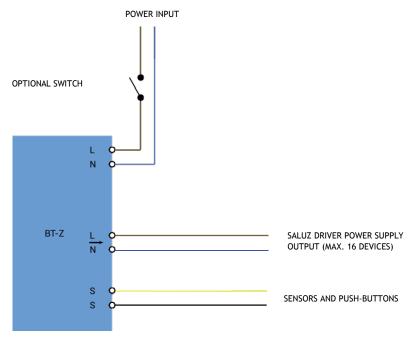

:

- Manual mode: which will allow us to create a certain atmosphere by configuring the parameters of color temperature and lighting intensity.
- Circadian mode: that will simulate the solar cycle of the location where it is installed.
- Timed mode: which will allow you to configure a personalized cycle for each of the days of the week.

#### **Features**

- Dimensions: 217 x 38 x 82 mm.
- Power supply: 230 Vac 50/60 Hz.
- Luminaire output: 230 Vac 50/60 Hz.
- Capacity: up to 16 Saluz devices.
- · Maximum cable length: 300 metres.
- · Bluetooth LE communications module included.
- Cable: 2x 2,5 mm<sup>2</sup>.
- DALI input source included.
- "Reset" button to restore factory settings.
- "Link" indicator to inform about the status of operation and communications.

#### **ELECTRIC SCHEME**