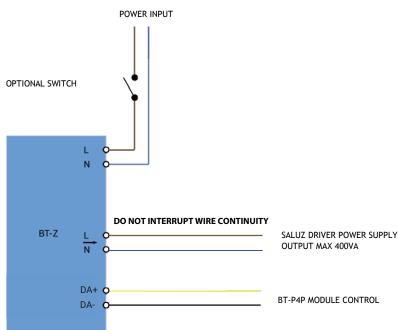

erent operating modes:

- Manual mode: which will allow us to create a certain atmosphere by configuring the parameters of color temperature and lighting intensity.
- Circadian mode: that will simulate the solar cycle of the location where it is installed.
- Timed mode: which will allow you to configure a personalized cycle for each of the days of the week.



- Dimensions: 217 x 38 x 82 mm.
- Power supply: 230 Vac 50/60 Hz.
  Luminaire output: 230 Vac 50/60 Hz.
- Capacity: up to 400VA.
- Maximum cable length: 300 metres.
- · Bluetooth LE communications module included.
- · Input terminal section: 2x 2,5 mm2.
- DALI input source included.
- "Reset" button to restore factory settings.
- "Link" indicator to inform about the status of operation and communications.



### **ELECTRIC SCHEME**