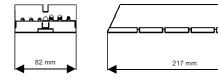

- Dimensions: 217 x 38 x 82 mm.
- Power supply: 230 Vac 50/60 Hz.
  Luminaire output: 230 Vac 50/60 Hz.
- Capacity: up to 400VA.
- Maximum cable length: 300 metres.
- · Bluetooth LE communications module included.
- · Input terminal section: 2x 2,5 mm2.
- DALI input source included.
- "Reset" button to restore factory settings.
- "Link" indicator to inform about the status of operation and communications.